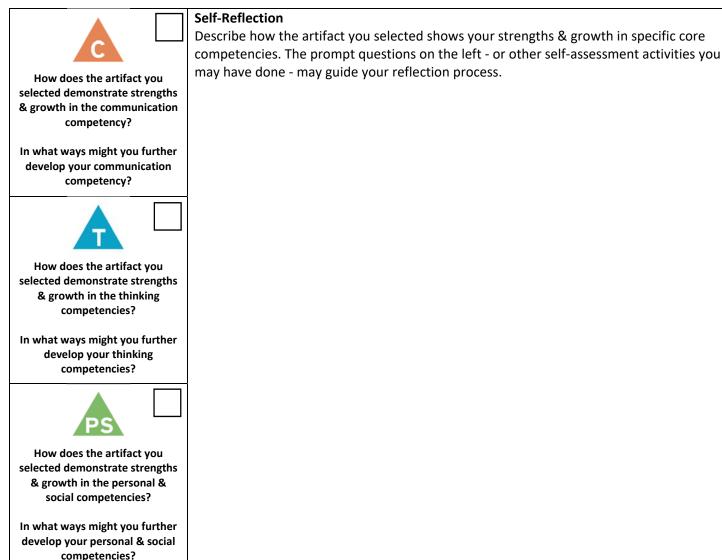

## Core Competencies Self-Assessment



## Name: Rachel Smid

Date:



## **Publish Your Self Assessment**

You will now attach and/or embed your self-assessment to the bottom of the blog post with the artifact you have chosen. You may choose to make this post private or public. After placing your artifact on a blog post, follow the instructions below.

- 1. Categories Self-Assessment
- 2. Tags Now tag your post using the tag that corresponds to the competency that you have written about. You can choose more than one. Please use lower case letters and be exact.
  - #creativethinkingcc
  - o **#communicationcc**
  - #criticalthinkingcc
  - #socialresponsibilitycc
  - #personalidentitycc
  - #personalawarenesscc
- 3. Use the <u>Add Document</u> button located at the top of your post page and embed your self-assessment at the bottom of your blog post.
- 4. Pub