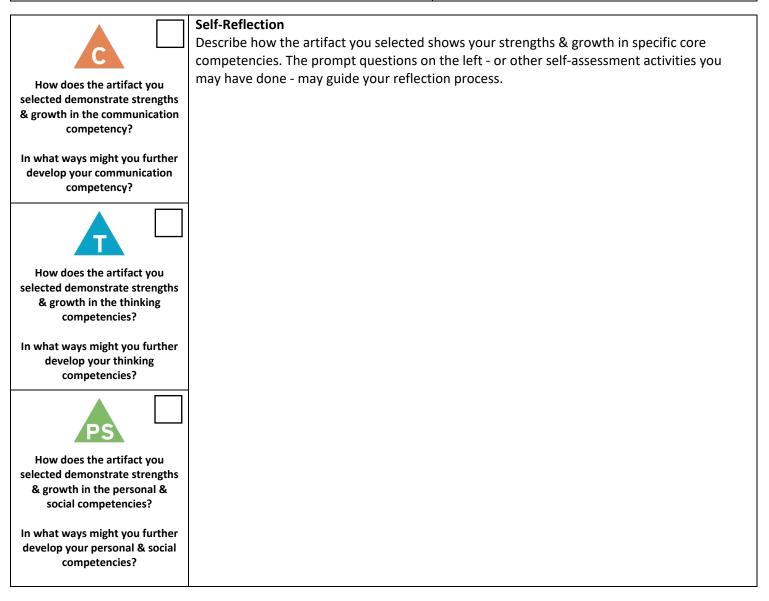

## Core Competencies Self-Assessment



Name:

Date:



## **Publish Your Self Assessment**

You will now attach and/or embed your self-assessment to the bottom of the blog post with the artifact you have chosen. You may choose to make this post private or public. After placing your artifact on a blog post, follow the instructions below.

- 1. Categories Self-Assessment
- 2. Tags Now tag your post using the tag that corresponds to the competency that you have written about. You can choose more than one. Please use lower case letters and be exact.
  - #creativethinkingcc
  - #communicationcc
  - #criticalthinkingcc
  - #socialresponsibilitycc
  - #personalidentitycc
  - #personalawarenesscc
  - Use the Add Document button located at the top of your post page and embed your self-assessment at the bottom of your blog post.
- 4. Publish

3.