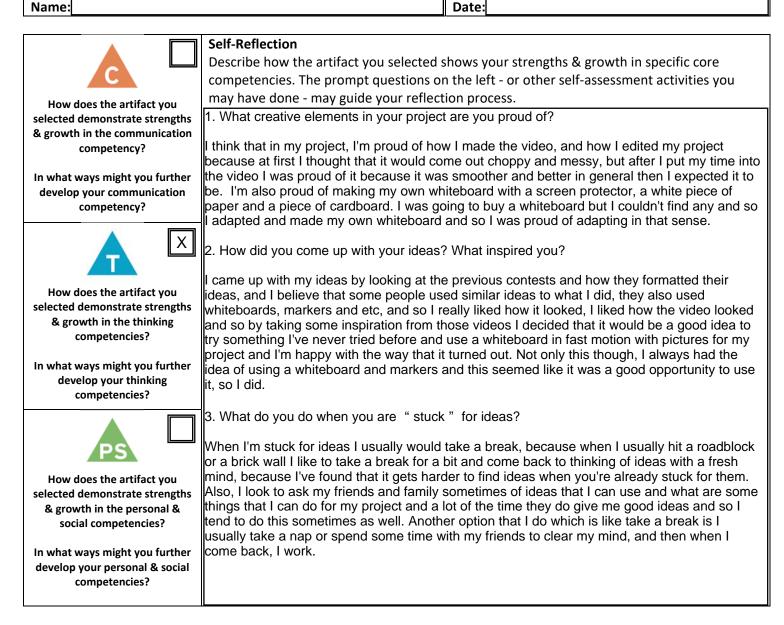

## Core Competencies Self-Assessment



Daejung Choi

February 24 2020



## **Publish Your Self Assessment**

You will now attach and/or embed your self-assessment to the bottom of the blog post with the artifact you have chosen. You may choose to make this post private or public. After placing your artifact on a blog post, follow the instructions below.

- 1. Categories Self-Assessment
- 2. Tags Now tag your post using the tag that corresponds to the competency that you have written about. You can choose more than one. Please use lower case letters and be exact.
  - #creativethinkingcc
  - #communicationcc
  - #criticalthinkingcc
  - o #socialresponsibilitycc
  - o #personalidentitycc
  - #personalawarenesscc
- 3. Use the <u>Add Document</u> button located at the top of your post page and embed your self-assessment at the bottom of your blog post.
- 4. Publi