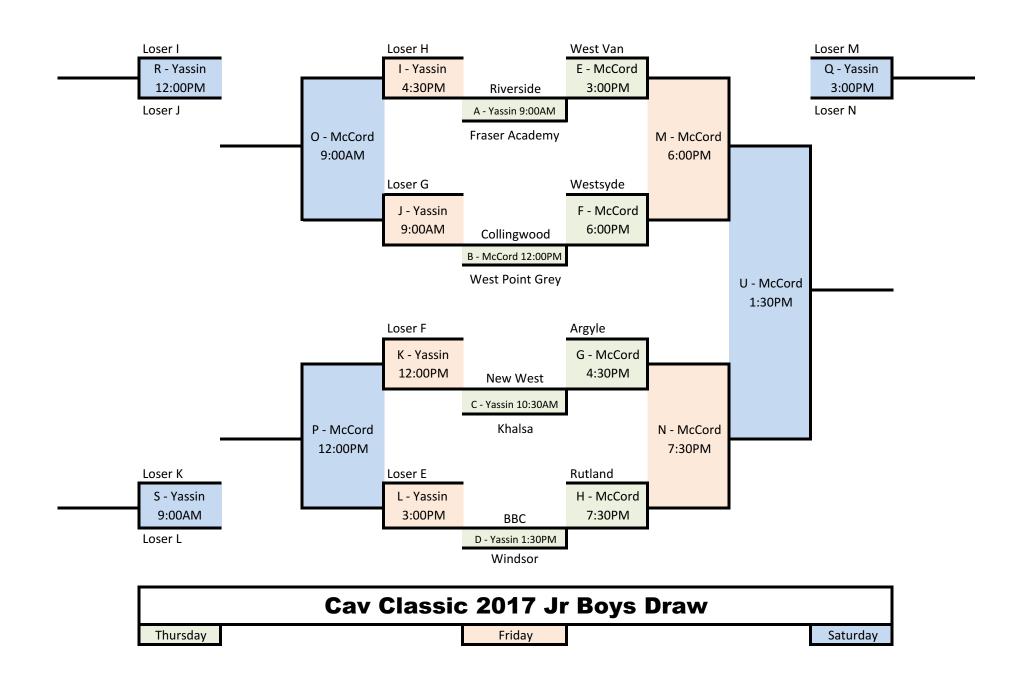

|      |                                                       | McCord Gy               | McCord Gym - Championship Court |                                                                                                                                                                                                                                                            |    | Yassin Gym      |     |                 |
|------|-------------------------------------------------------|-------------------------|---------------------------------|------------------------------------------------------------------------------------------------------------------------------------------------------------------------------------------------------------------------------------------------------------|----|-----------------|-----|-----------------|
|      | Date/Time                                             | Home                    |                                 | <b>Visitor</b>                                                                                                                                                                                                                                             |    | Home            |     | Visitor         |
| N    | OVEMBER 30TH                                          |                         |                                 |                                                                                                                                                                                                                                                            |    |                 |     |                 |
| 1    | 9:00AM                                                | Riverside               | VS.                             | Argyle                                                                                                                                                                                                                                                     | Α  | Riverside       | VS. | Fraser Academy  |
| 2    | 10:30AM                                               | Collingwood             | VS.                             | RC Palmer                                                                                                                                                                                                                                                  | С  | New Westminster | VS. | Khalsa          |
| В    | 12:00PM                                               | Collingwood             | VS.                             | West Point Grey                                                                                                                                                                                                                                            | 3  | Heritage Woods  | VS. | Lord Tweedsmuir |
| 4    | 1:30PM                                                | West Van                | vs.                             | Rutland                                                                                                                                                                                                                                                    | D  | Burnaby Central | VS. | Windsor         |
| E    | 3:00PM                                                | West Van                | vs.                             | Winner A                                                                                                                                                                                                                                                   |    |                 |     |                 |
| G    | 4:30PM                                                | Argyle                  | VS.                             | Winner C                                                                                                                                                                                                                                                   |    |                 |     |                 |
| F    | 6:00PM                                                | Westsyde                | VS.                             | Winner B                                                                                                                                                                                                                                                   |    |                 |     |                 |
| Н    | 7:30PM                                                | Rutland                 | VS.                             | Winner D                                                                                                                                                                                                                                                   |    |                 |     |                 |
| D    | ECEMBER 1ST                                           |                         |                                 |                                                                                                                                                                                                                                                            |    |                 |     |                 |
| J    | 9:00AM                                                | Loser G                 | vs.                             | Loser B                                                                                                                                                                                                                                                    |    |                 |     |                 |
| 5    | 10:30AM                                               | Winner 1                | vs.                             | Winner2                                                                                                                                                                                                                                                    |    |                 |     |                 |
| K    | 12:00PM                                               | Loser F                 | vs.                             | Loser C                                                                                                                                                                                                                                                    |    |                 |     |                 |
| 6    | 1:30PM                                                | Winner 3                | vs.                             | Winner 4                                                                                                                                                                                                                                                   |    |                 |     |                 |
| L    | 3:00PM                                                | Loser E                 | vs.                             | Loser D                                                                                                                                                                                                                                                    |    |                 |     |                 |
| ı    | 4:30PM                                                | Loser H                 | vs.                             | Loser A                                                                                                                                                                                                                                                    | 7  | Loser 1         | VS. | Loser 2         |
| М    | 6:00PM                                                | Winner E                | vs.                             | Winner F                                                                                                                                                                                                                                                   | 8  | Loser 3         | VS. | Loser 4         |
| N    | 7:30PM                                                | Winner G                | vs.                             | Winner H                                                                                                                                                                                                                                                   |    |                 |     |                 |
| D    | ECEMBER 2ND                                           |                         |                                 |                                                                                                                                                                                                                                                            |    |                 |     |                 |
| 0    | 9:00AM                                                | Winner I                | vs.                             | Winner J                                                                                                                                                                                                                                                   | S  | Loser K         | VS. | Loser L         |
| 10   | 10:30AM                                               | Winner 7                | vs.                             | Winner 8                                                                                                                                                                                                                                                   | 9  | Loser 7         | VS. | Loser 8         |
| Р    | 12:00PM                                               | Winner K                | VS.                             | Winner L                                                                                                                                                                                                                                                   | R  | Loser I         | vs. | Loser J         |
| U    | 1:30PM                                                | Winner M                | VS.                             | Winner N                                                                                                                                                                                                                                                   | 11 | Loser 5         | VS. | Loser 6         |
| 12   | 3:00PM                                                | Winner 5                | vs.                             | Winner 6                                                                                                                                                                                                                                                   | Q  | Loser M         | vs. | Loser N         |
| Home | team (Top of bracket) is in team takes the bench to t | he right of the scorers | * 1 mir<br>tab * 5 mir          | * 1 minute between quarters  * 30 Second Shot Clock Boys / 24 Second Shot Clock Girls  * 5 minutes at half-time  * 10 second back-court Boys / 8 Second back-court Girls  * 2 Timeouts 1st half, 3 timeouts 2nd h.* 2 Technical fouls in 1 game / Ejection |    |                 |     |                 |

Friday

Saturday

Thursday