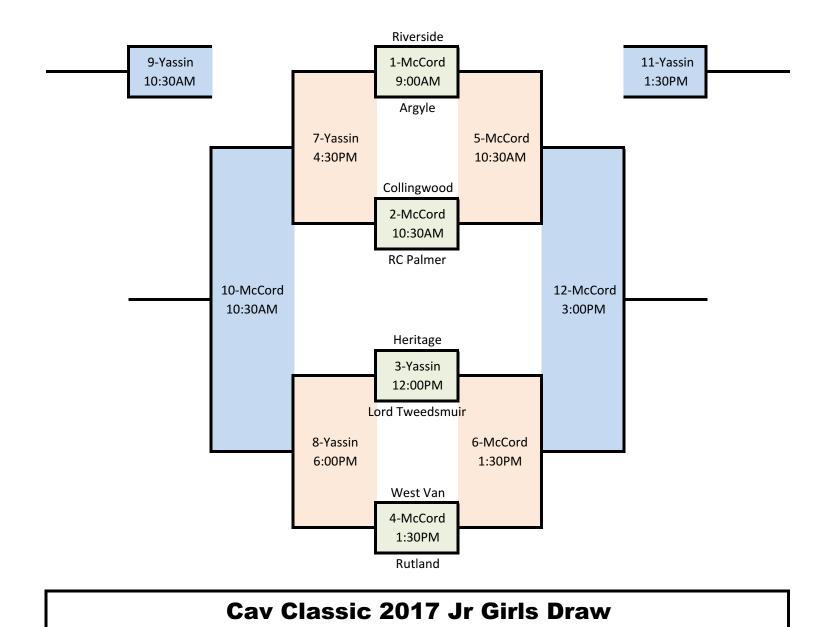

|      |                                                       | McCord Gy               | McCord Gym - Championship Court |                                                                                                                                                                                                                                                            |    | Yassin Gym      |     |                 |
|------|-------------------------------------------------------|-------------------------|---------------------------------|------------------------------------------------------------------------------------------------------------------------------------------------------------------------------------------------------------------------------------------------------------|----|-----------------|-----|-----------------|
|      | Date/Time                                             | Home                    |                                 | <b>Visitor</b>                                                                                                                                                                                                                                             |    | Home            |     | Visitor         |
| N    | OVEMBER 30TH                                          |                         |                                 |                                                                                                                                                                                                                                                            |    |                 |     |                 |
| 1    | 9:00AM                                                | Riverside               | VS.                             | Argyle                                                                                                                                                                                                                                                     | Α  | Riverside       | VS. | Fraser Academy  |
| 2    | 10:30AM                                               | Collingwood             | VS.                             | RC Palmer                                                                                                                                                                                                                                                  | С  | New Westminster | VS. | Khalsa          |
| В    | 12:00PM                                               | Collingwood             | VS.                             | West Point Grey                                                                                                                                                                                                                                            | 3  | Heritage Woods  | VS. | Lord Tweedsmuir |
| 4    | 1:30PM                                                | West Van                | vs.                             | Rutland                                                                                                                                                                                                                                                    | D  | Burnaby Central | VS. | Windsor         |
| E    | 3:00PM                                                | West Van                | vs.                             | Winner A                                                                                                                                                                                                                                                   |    |                 |     |                 |
| G    | 4:30PM                                                | Argyle                  | VS.                             | Winner C                                                                                                                                                                                                                                                   |    |                 |     |                 |
| F    | 6:00PM                                                | Westsyde                | VS.                             | Winner B                                                                                                                                                                                                                                                   |    |                 |     |                 |
| Н    | 7:30PM                                                | Rutland                 | VS.                             | Winner D                                                                                                                                                                                                                                                   |    |                 |     |                 |
| D    | ECEMBER 1ST                                           |                         |                                 |                                                                                                                                                                                                                                                            |    |                 |     |                 |
| J    | 9:00AM                                                | Loser G                 | vs.                             | Loser B                                                                                                                                                                                                                                                    |    |                 |     |                 |
| 5    | 10:30AM                                               | Winner 1                | vs.                             | Winner2                                                                                                                                                                                                                                                    |    |                 |     |                 |
| K    | 12:00PM                                               | Loser F                 | vs.                             | Loser C                                                                                                                                                                                                                                                    |    |                 |     |                 |
| 6    | 1:30PM                                                | Winner 3                | vs.                             | Winner 4                                                                                                                                                                                                                                                   |    |                 |     |                 |
| L    | 3:00PM                                                | Loser E                 | vs.                             | Loser D                                                                                                                                                                                                                                                    |    |                 |     |                 |
| ı    | 4:30PM                                                | Loser H                 | vs.                             | Loser A                                                                                                                                                                                                                                                    | 7  | Loser 1         | VS. | Loser 2         |
| М    | 6:00PM                                                | Winner E                | vs.                             | Winner F                                                                                                                                                                                                                                                   | 8  | Loser 3         | VS. | Loser 4         |
| N    | 7:30PM                                                | Winner G                | vs.                             | Winner H                                                                                                                                                                                                                                                   |    |                 |     |                 |
| D    | ECEMBER 2ND                                           |                         |                                 |                                                                                                                                                                                                                                                            |    |                 |     |                 |
| 0    | 9:00AM                                                | Winner I                | vs.                             | Winner J                                                                                                                                                                                                                                                   | S  | Loser K         | VS. | Loser L         |
| 10   | 10:30AM                                               | Winner 7                | vs.                             | Winner 8                                                                                                                                                                                                                                                   | 9  | Loser 7         | VS. | Loser 8         |
| Р    | 12:00PM                                               | Winner K                | VS.                             | Winner L                                                                                                                                                                                                                                                   | R  | Loser I         | vs. | Loser J         |
| U    | 1:30PM                                                | Winner M                | VS.                             | Winner N                                                                                                                                                                                                                                                   | 11 | Loser 5         | VS. | Loser 6         |
| 12   | 3:00PM                                                | Winner 5                | vs.                             | Winner 6                                                                                                                                                                                                                                                   | Q  | Loser M         | vs. | Loser N         |
| Home | team (Top of bracket) is in team takes the bench to t | he right of the scorers | * 1 mir<br>tab * 5 mir          | * 1 minute between quarters  * 30 Second Shot Clock Boys / 24 Second Shot Clock Girls  * 5 minutes at half-time  * 10 second back-court Boys / 8 Second back-court Girls  * 2 Timeouts 1st half, 3 timeouts 2nd h.* 2 Technical fouls in 1 game / Ejection |    |                 |     |                 |

Friday

Saturday

Thursday