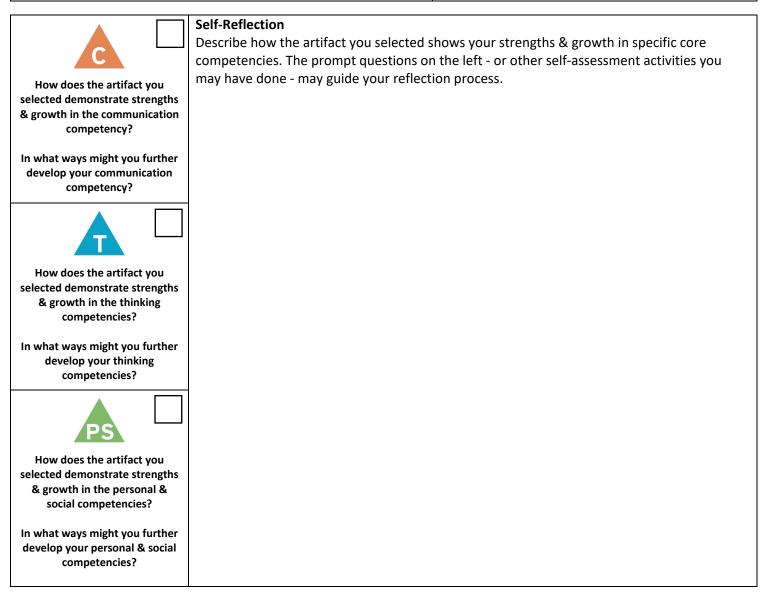

## Core Competencies Self-Assessment



Name:

Date:



## **Publish Your Self Assessment**

You will now attach and/or embed your self-assessment to the bottom of the blog post with the artifact you have chosen. You may choose to make this post private or public. After placing your artifact on a blog post, follow the instructions below.

- 1. Categories Self-Assessment
- 2. Tags Now tag your post using the tag that corresponds to the competency that you have written about. You can choose more than one. Please use lower case letters and be exact.
  - #creativethinkingcc
  - #communicationcc
  - #criticalthinkingcc
  - #socialresponsibilitycc
  - o #personalidentitycc
  - o #personalawarenesscc
  - Use the Add Document button located at the top of your post page and embed your self-assessment at the bottom of your blog post.
- 4. Publish

3.