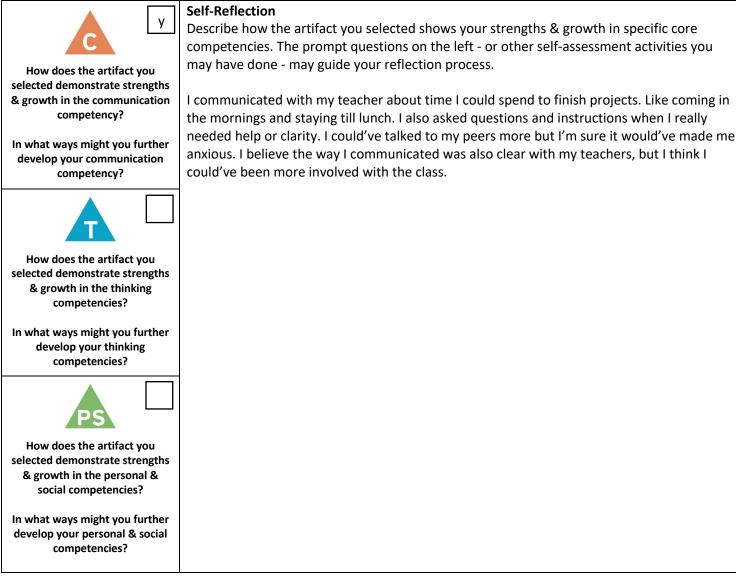

## Core Competencies Self-Assessment



## Name: Ava capel wettstein

Date: April 22



## **Publish Your Self Assessment**

You will now attach and/or embed your self-assessment to the bottom of the blog post with the artifact you have chosen. You may choose to make this post private or public. After placing your artifact on a blog post, follow the instructions below.

- 1. Categories Self-Assessment
- 2. Tags Now tag your post using the tag that corresponds to the competency that you have written about. You can choose more than one. Please use lower case letters and be exact.
  - #creativethinkingcc
  - #communicationcc
  - #criticalthinkingcc
  - #socialresponsibilitycc
  - #personalidentitycc
  - o #personalawarenesscc
  - Use the Add Document button located at the top of your post page and embed your self-assessment at the bottom of your blog post.
- 4. Publish

3.